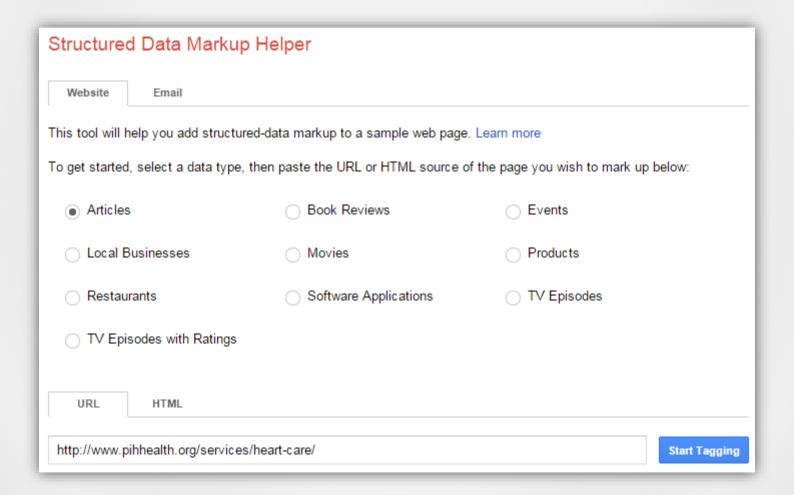

#### Structured Data Markup Helper

#### Structured Data Markup Helper

Tweet it: #GEONETRIC