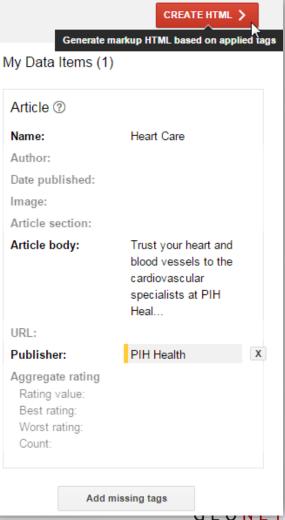

#### Structured Data Markup Helper

#### Structured Data Markup Helper

Tweet it: #GEONETRIC