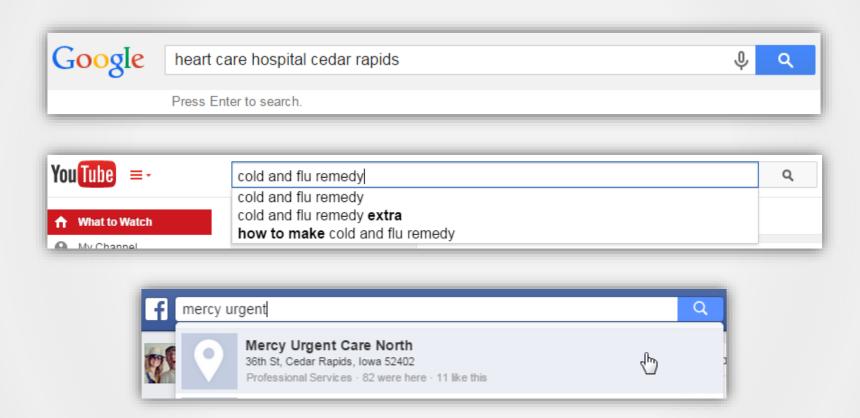

#### Searchers Use Various Tools

## They Look for Various Topics

| Keyword (by relevance)      | Avg. monthly searches ? | Competition ? | Suggested bid | Ad impr. share | Add to plan |
|-----------------------------|-------------------------|---------------|---------------|----------------|-------------|
| finger joint replacement    | <u>L~</u> 10            | Medium        | _             | _              | »           |
| joint replacement surgery   | L~ 10                   | Medium        | -             | -              | »           |
| total joint replacement     | <u>L~</u> 10            | Medium        | \$7.81        | _              | »           |
| shoulder joint replacement  | L <u>~</u> 10           | High          | \$2.68        | -              | »           |
| thumb joint replacement     | L~ 10                   | Medium        | \$1.57        | -              | »           |
| ankle joint replacement     | <u> ~</u> 10            | Medium        | \$2.52        | -              | <b>»</b>    |
| toe joint replacement       | L <u>~</u> 10           | Low           | _             | -              | »           |
| joint replacement institute | <u>L~</u> 10            | _             | _             | _              | »           |
| knee joint replacement      | <u>L~</u> 10            | High          | \$8.19        | _              | »           |
| hip joint replacement       | <u>L~</u> 10            | High          | \$1.99        | _              | <b>»</b>    |
| big toe joint replacement   | <u>L~</u> 10            | Low           | _             | _              | »           |
| elbow joint replacement     | <u>∟</u> 10             | -             | _             | -              | »           |
| jaw joint replacement       | <u>∟</u> 10             | Medium        | _             | -              | >>          |
| u joint replacement         | <u>∟</u> 10             | Low           | _             | -              | »           |
| hand joint replacement      | <u> </u> 10             | Medium        | -             | -              | »           |

## They Look for Various Topics