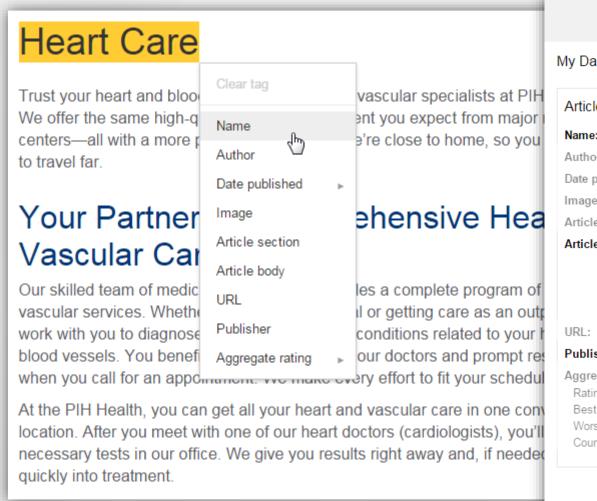

#### Structured Data Markup Helper

#### Structured Data Markup Helper

Tweet it: #GEONETRIC